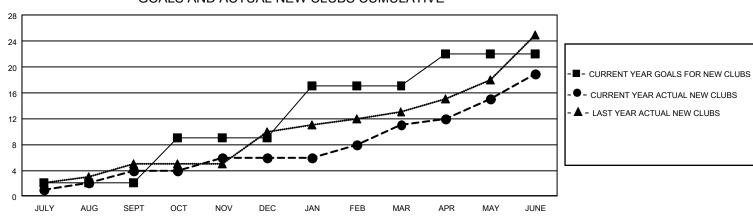

## GAT MONTHLY MEMBERSHIP PROGRESS REPORT

GMT Constitutional Area 4, Group F

REPORT DOES NOT INCLUDE CLUBS IN UNDISTRICTED AREAS.

| Clubs         |               |             |               | Members               |                        |                         |                                                    |  |
|---------------|---------------|-------------|---------------|-----------------------|------------------------|-------------------------|----------------------------------------------------|--|
|               | RESULTS FOR   | R 2020-2021 |               | RESULTS FOR 2020-2021 |                        |                         |                                                    |  |
| QUARTER       | NEW CLUB GOAL | NEW CLUBS   | DROPPED CLUBS | QUARTER MEM           | BER GROWTH NET<br>GOAL | MEMBER GROWTH<br>ACTUAL | DROPPED<br>MEMBERS ACTUAL<br>(including transfers) |  |
| JULY/AUG/SEPT | 6             | 4           | 4             | JULY/AUG/SEPT         | 228                    | 716                     | 839                                                |  |
| OCT/NOV/DEC   | 21            | 2           | 2             | OCT/NOV/DEC           | 326                    | 726                     | 1,107                                              |  |
| JAN/FEB/MAR   | 24            | 5           | 14            | JAN/FEB/MAR           | 391                    | 570                     | 706                                                |  |
| APR/MAY/JUNE  | 15            | 8           | 9             | APR/MAY/JUNE          | 414                    | 1,093                   | 1,664                                              |  |