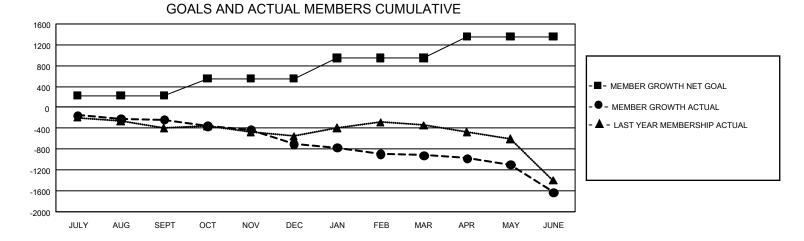

## GAT MONTHLY MEMBERSHIP PROGRESS REPORT

GMT Constitutional Area 4, Group F

REPORT DOES NOT INCLUDE CLUBS IN UNDISTRICTED AREAS.

| Clubs         |               |             |               | Members               |                        |                         |                                                    |  |
|---------------|---------------|-------------|---------------|-----------------------|------------------------|-------------------------|----------------------------------------------------|--|
|               | RESULTS FOR   | R 2020-2021 |               | RESULTS FOR 2020-2021 |                        |                         |                                                    |  |
| QUARTER       | NEW CLUB GOAL | NEW CLUBS   | DROPPED CLUBS | QUARTER MEM           | BER GROWTH NET<br>GOAL | MEMBER GROWTH<br>ACTUAL | DROPPED<br>MEMBERS ACTUAL<br>(including transfers) |  |
| JULY/AUG/SEPT | 6             | 4           | 4             | JULY/AUG/SEPT         | 228                    | 716                     | 839                                                |  |
| OCT/NOV/DEC   | 21            | 2           | 2             | OCT/NOV/DEC           | 326                    | 726                     | 1,107                                              |  |
| JAN/FEB/MAR   | 24            | 5           | 14            | JAN/FEB/MAR           | 391                    | 570                     | 706                                                |  |
| APR/MAY/JUNE  | 15            | 8           | 9             | APR/MAY/JUNE          | 414                    | 1,093                   | 1,664                                              |  |